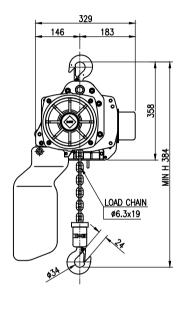

| NO | DESCRIPTION | MAT'L | Q'TY | WT(kg) | REMARKS |
|----|-------------|-------|------|--------|---------|
|    |             |       |      |        |         |

| SPECIFICATION    |         |                          |  |  |  |
|------------------|---------|--------------------------|--|--|--|
| HOISTING LOAD    |         | 0.5 TON                  |  |  |  |
| TESTING LOAD     |         | 0.625 TON                |  |  |  |
| LIFTING HEIGHT   |         | 4 M                      |  |  |  |
| HOISTING         | SPEED   | 2.7-8.2 M/MIN            |  |  |  |
| TIOISTING        | MOTOR   | 0.8 KW × 4P ×1 SET       |  |  |  |
| POWER SUPPLY     | AC 220, | 380,440, x 3ø x 50/60 Hz |  |  |  |
| OPERATING METHOD | )       | P.B type ON . FL         |  |  |  |
| WEIGHT           |         | 57 KG                    |  |  |  |