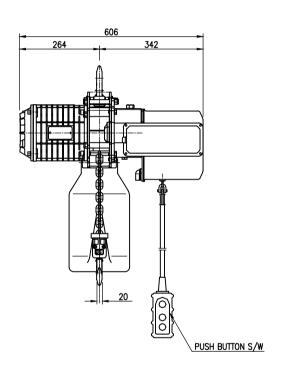

| NO | DESCRIPTION | MAT'L | Q'TY | WT(kg) | REMARKS |
|----|-------------|-------|------|--------|---------|
|    |             |       |      |        |         |

| SPECIFICATION    |         |                          |  |  |  |
|------------------|---------|--------------------------|--|--|--|
| HOISTING LOAD    |         | 0.5 TON                  |  |  |  |
| TESTING LOAD     |         | 0.625 TON                |  |  |  |
| LIFTING HEIGHT   |         | 4 M                      |  |  |  |
| HOISTING         | SPEED   | 2.7-8.2 M/MIN            |  |  |  |
| TIOISTING        | MOTOR   | 0.8 KW × 4P ×1 SET       |  |  |  |
| POWER SUPPLY     | AC 220, | 380,440, x 3ø x 50/60 Hz |  |  |  |
| OPERATING METHOD | )       | P.B type ON . FL         |  |  |  |
| WEIGHT           |         | 57 KG                    |  |  |  |